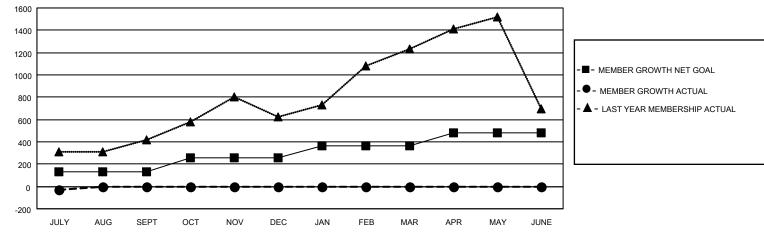

## GAT MONTHLY MEMBERSHIP PROGRESS REPORT

**Multiple District 305** 

Results as of: 7/31/2022

LOCATION: PAKISTAN

| Clubs         |               |             |               | Members               |                           |                         |                                                    |
|---------------|---------------|-------------|---------------|-----------------------|---------------------------|-------------------------|----------------------------------------------------|
|               | RESULTS FOR   | R 2022-2023 |               | RESULTS FOR 2022-2023 |                           |                         |                                                    |
| QUARTER       | NEW CLUB GOAL | NEW CLUBS   | DROPPED CLUBS | QUARTER               | MEMBER GROWTH NET<br>GOAL | MEMBER GROWTH<br>ACTUAL | DROPPED<br>MEMBERS ACTUAL<br>(including transfers) |
| JULY/AUG/SEPT | 14            | 0           | 0             | JULY/AUG/SE           | PT 135                    | 103                     | 133                                                |
| OCT/NOV/DEC   | 15            | 0           | 0             | OCT/NOV/DEC           | c 120                     | 0                       | 0                                                  |
| JAN/FEB/MAR   | 6             | 0           | 0             | JAN/FEB/MAR           | 110                       | 0                       | 0                                                  |
| APR/MAY/JUNE  | 10            | 0           | 0             | APR/MAY/JUN           | IE 115                    | 0                       | 0                                                  |

## GOALS AND ACTUAL NEW CLUBS CUMULATIVE

- - CURRENT YEAR GOALS FOR NEW CLUBS
- - CURRENT YEAR ACTUAL NEW CLUBS
- ▲ LAST YEAR ACTUAL NEW CLUBS

GOALS AND ACTUAL MEMBERS CUMULATIVE

| DROPPED CLUBS: 0 |     | 23 CLUBS OF 402 ADDED 1 OR | GENDER DISTRIBUTION               |                |
|------------------|-----|----------------------------|-----------------------------------|----------------|
|                  |     | MORE NEW MEMBERS           | MALE                              | 6,525 (75.60%) |
|                  |     |                            | FEMALE                            | 2,106 (24.40%) |
| DROPPED MEMBERS  |     |                            | NON BINARY                        | 0 (0.00%)      |
| DECEASED         | 0   |                            | PREFER NOT TO ANSWER              | 0 (0.00%)      |
| CLUB CANCELLED   | 0   |                            | TOTAL FAMILY UNIT MEMBERS         | 7,287          |
| OTHER            | 133 | CLICK HERE FOR CUMULATIVE  | TOTAL FAMILY UNIT MEMBERS         | 7,207          |
| TOTAL            | 133 | MEMBERSHIP DATA            | FAMILY MEMBERS PAYING HAL<br>DUES | F 5,563        |