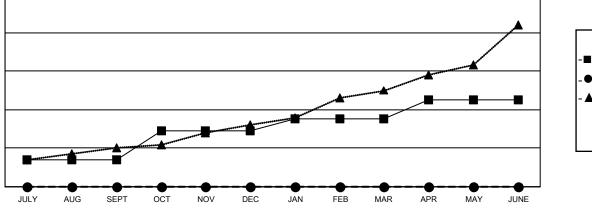

## GOALS AND ACTUAL NEW CLUBS CUMULATIVE

- - CURRENT YEAR GOALS FOR NEW CLUBS
- - CURRENT YEAR ACTUAL NEW CLUBS
- ▲ LAST YEAR ACTUAL NEW CLUBS

GOALS AND ACTUAL MEMBERS CUMULATIVE

| DROPPED CLUBS: 0 |     | 23 CLUBS OF 402 ADDED 1 OR | GENDER DISTRIBUTION               |                |
|------------------|-----|----------------------------|-----------------------------------|----------------|
|                  |     | MORE NEW MEMBERS           | MALE                              | 6,525 (75.60%) |
|                  |     |                            | FEMALE                            | 2,106 (24.40%) |
| DROPPED MEMBERS  |     |                            | NON BINARY                        | 0 (0.00%)      |
| DECEASED         | 0   |                            | PREFER NOT TO ANSWER              | 0 (0.00%)      |
| CLUB CANCELLED   | 0   |                            | TOTAL FAMILY UNIT MEMBERS         | 7,287          |
| OTHER            | 133 | CLICK HERE FOR CUMULATIVE  | TOTAL FAMILY UNIT MEMBERS         | 7,207          |
| TOTAL            | 133 | MEMBERSHIP DATA            | FAMILY MEMBERS PAYING HAL<br>DUES | F 5,563        |